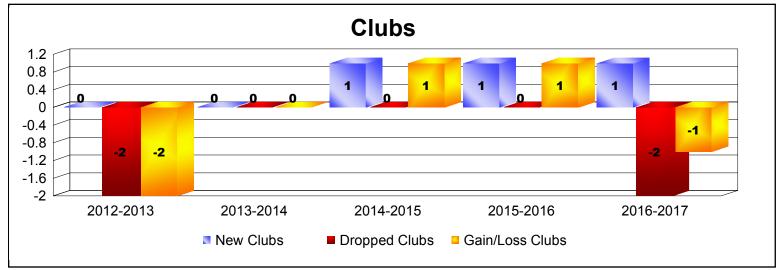

District 201Q3 As of June 2017 Cumulative

| Year      | New<br>Clubs | Dropped<br>Clubs | Gain/<br>Loss<br>Clubs | New<br>Members | Charter<br>Members | Reinstate<br>Members | Transfer<br>Members | Total<br>Member<br>Added | Total<br>Members<br>Dropped | Gain/<br>Loss<br>Members |
|-----------|--------------|------------------|------------------------|----------------|--------------------|----------------------|---------------------|--------------------------|-----------------------------|--------------------------|
| 2012-2013 | 0            | -2               | -2                     | 183            | 1                  | 5                    | 26                  | 215                      | -249                        | -34                      |
| 2013-2014 | 0            | 0                | 0                      | 178            | 1                  | 8                    | 23                  | 210                      | -219                        | -9                       |
| 2014-2015 | 1            | 0                | 1                      | 229            | 33                 | 11                   | 21                  | 294                      | -248                        | 46                       |
| 2015-2016 | 1            | 0                | 1                      | 237            | 28                 | 9                    | 28                  | 302                      | -264                        | 38                       |
| 2016-2017 | 1            | -2               | -1                     | 205            | 23                 | 3                    | 35                  | 266                      | -267                        | -1                       |
| Average   | 1            | -1               | 0                      | 206            | 17                 | 7                    | 27                  | 257                      | -249                        | 8                        |