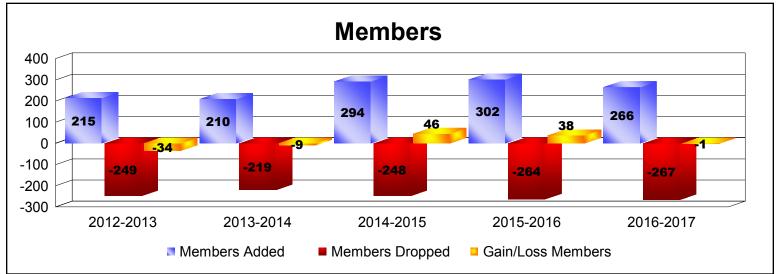

District 201Q3 As of June 2017 Cumulative

| Year      | New<br>Clubs | Dropped<br>Clubs | Gain/<br>Loss<br>Clubs | New<br>Members | Charter<br>Members | Reinstate<br>Members | Transfer<br>Members | Total<br>Member<br>Added | Total<br>Members<br>Dropped | Gain/<br>Loss<br>Members |
|-----------|--------------|------------------|------------------------|----------------|--------------------|----------------------|---------------------|--------------------------|-----------------------------|--------------------------|
| 2012-2013 | 0            | -2               | -2                     | 183            | 1                  | 5                    | 26                  | 215                      | -249                        | -34                      |
| 2013-2014 | 0            | 0                | 0                      | 178            | 1                  | 8                    | 23                  | 210                      | -219                        | -9                       |
| 2014-2015 | 1            | 0                | 1                      | 229            | 33                 | 11                   | 21                  | 294                      | -248                        | 46                       |
| 2015-2016 | 1            | 0                | 1                      | 237            | 28                 | 9                    | 28                  | 302                      | -264                        | 38                       |
| 2016-2017 | 1            | -2               | -1                     | 205            | 23                 | 3                    | 35                  | 266                      | -267                        | -1                       |
| Average   | 1            | -1               | 0                      | 206            | 17                 | 7                    | 27                  | 257                      | -249                        | 8                        |